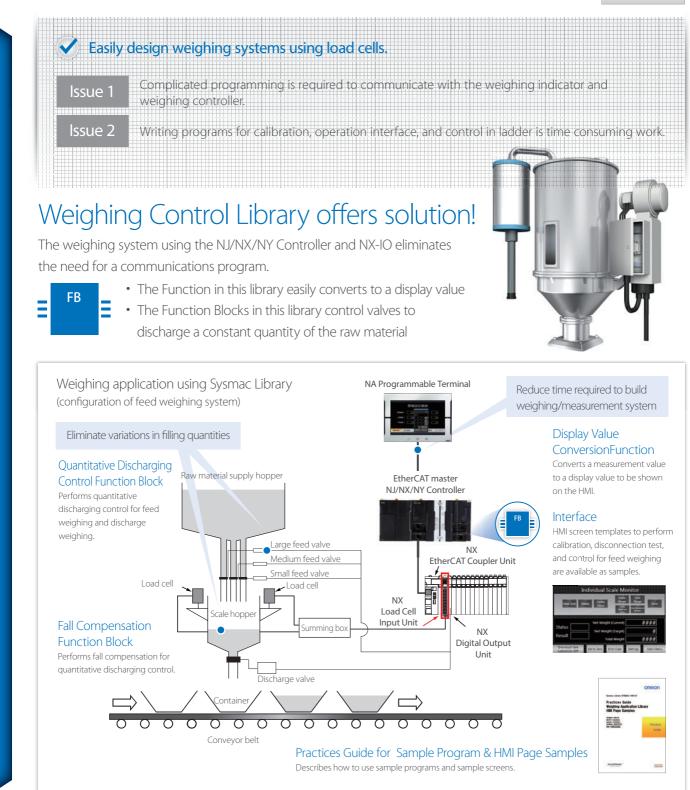

## Function Block (FB)/Function (FUN) Specifications

| Name                                | FB/FUN name         | Description                                                                         |
|-------------------------------------|---------------------|-------------------------------------------------------------------------------------|
| Display Value Conversion            | WC_WeightIndication | Converts a measurement value to a display value to be shown on the HMI.             |
| Quantitative Discharging<br>Control | WC_FixedWeightCtrl  | Performs quantitative discharging control for feed weighing and discharge weighing. |
| Fall Compensation                   | WC_FallCompensation | Performs fall compensation for quantitative discharging control.                    |